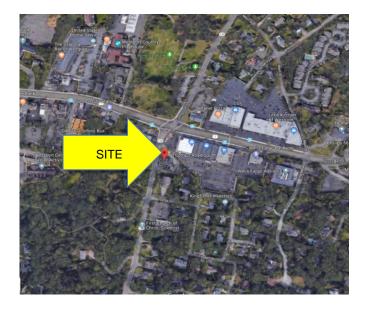

## **Property Highlights:**

- Quiet old-style colonial office building with spectacular year-round views
- 550 SF, Gross lease \$895 p/month now \$695 p/month
- This 3<sup>rd</sup> floor office suite boosts a private entrance, full bathroom, and kitchenette
- Easy access to Metro North, I-95, the Merritt, and downtown Westport
- Steps away from great restaurants, premier shopping, and cultural attraction
- Great for an attorney, general office, and many other professional uses