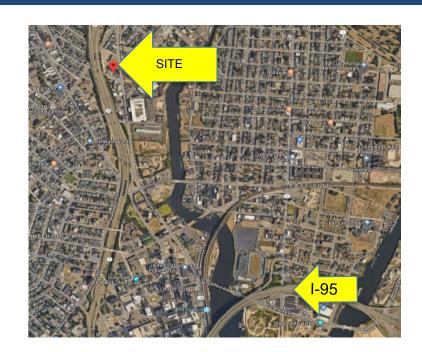

### **Building Comments:**

- Modern single-story industrial building for Lease
- Excellent access to Routes 8/25 and I-95

66 Fort Point Street | Norwalk, CT 06855

P 203.307.0785 | 203.367.4087

www.colonialrealty.net