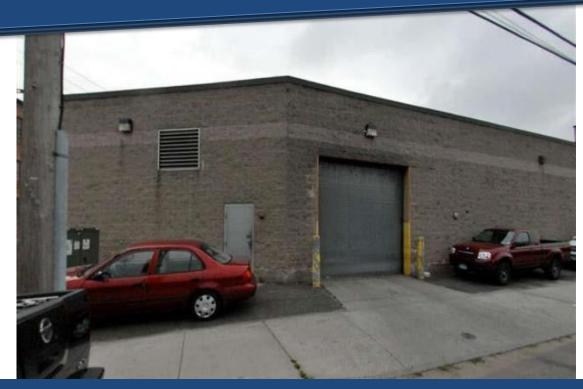

#### **Property Highlights:**

• Parcel Size: ± 26,026 SF

Industrial: ± 25,026 SF

• Office: ± 1,000 SF

• Building Size: ± 26,026 SF

Total Acres: ± .88 Acres

Construction: Masonry

Ceiling Height: 16'

Heating: Gas

Loading: 2 Drive in Doors

1 Dock

Utilities:

o Electric: Heavy

Water: City

Sewer: City

Parking: AbundantZoning: Industrial

Sprinklered: Yes

Occupancy: Immediate

Lease Price: \$12.50 psf gross

### **Building Comments:**

- Modern single-story industrial building for Lease
- Excellent access to Routes 8/25 and I-95

66 Fort Point Street | Norwalk, CT 06855

P 203.307.0785 | 203.367.4087

www.colonialrealty.net