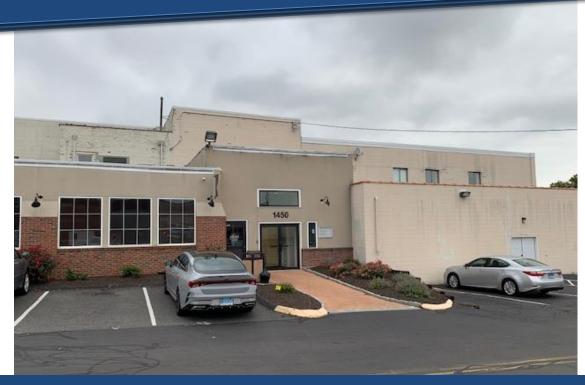

# FOR LEASE

Office

Suite 202: 900 SF

Suite 206: 1,770 SF

1450 Barnum Avenue, Bridgeport, CT

For additional information or to request a showing please contact the Exclusive Agent Joel Hausman: 203-367-4087 ext. 3 jhausman@colonialrealty.net

#### **Property Highlights:**

• Spaces Available: Suite 202: ± 900 SF

Suite 206: ± 1,770 SF

Building Size: ± 28,000 SF

Construction: Block and Brick

Ceiling Height: 8' to 12'

Number of Floors: 2

Heating: Gas