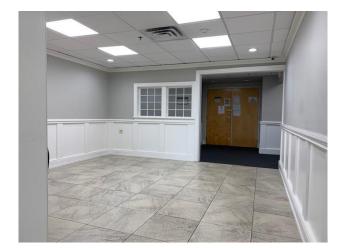

#### **Property Highlights:**

• Spaces Available: Suite 202: ± 900 SF

Suite 206: ± 1,770 SF

Building Size: ± 28,000 SF

Construction: Block and Brick

Ceiling Height: 8' to 12'

Number of Floors: 2

Heating: Gas

### **Building Comments:**

- Beautiful fit-up
- Affordable office space
- Close to Stratford town line
- On main bus route
- On-site management and restaurant

66 Fort Point Street | Norwalk, CT 06855

P 203.307.0785 | 203.367.4087