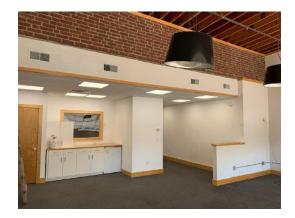

## Flex / Office

 $2^{nd}$  Flr.:  $\pm 1,100$  SF (h)

48 Union Street, Stamford, CT

For additional information or to request a showing please contact the Exclusive Agent David Flayhan: 203-307-0785 ext .1 Cell: 203-858-2437

#### **Property Highlights:**

Space Available: 2<sup>nd</sup> Flr.

o Unit H: - 1,100 sq ft \$1,550 Monthly, all inclusive

Building Size: 82,000 SF

Ceiling Height: 12'

Land: 3.64 acres

Construction: Block / Steel