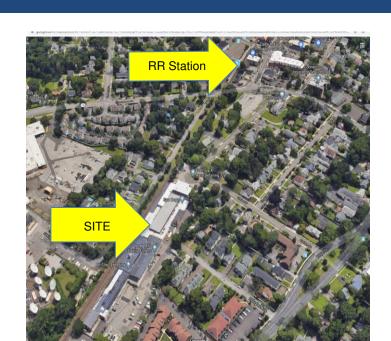

### **Building Comments:**

- Access to I-95, Exit 9
- 2 blocks away from Glenbrook Railroad Station
- Fully sprinklered building
- On site management

66 Fort Point Street | Norwalk, CT 06855

P 203.307.0785 | 203.367.4087