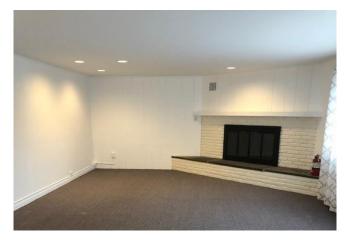

#### **Property Highlights:**

- Quiet old-style colonial office building with spectacular year-round views
- 1,500 SF, Gross Lease only \$16 p/SF
- This recently available, updated 2 floor, 2 office space boasts a large common reception area and full bathroom
- Easy access to Metro-North, I-95, the Merritt and downtown Westport
- Steps away from great restaurants, premier shopping and cultural attraction
- Great for an attorney, therapists, general office and many other professionals