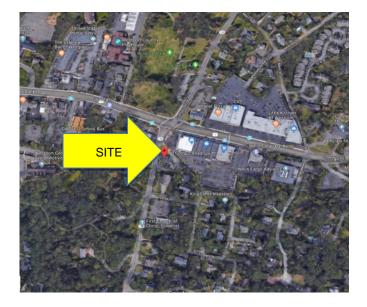

#### 19 Compo Road South, Westport, CT

For additional information or to request a showing please contact the Exclusive Agent Tom Bonaventura: 908-768-7928 tbonaventura@colonialrealty.net

#### **Property Highlights:**

- Quiet old-style colonial office building with spectacular year-round views
- 1,500 SF, Gross Lease only \$16 p/SF
- This recently available, updated 2 floor, 2 office space boasts a large common reception area and full bathroom
- Easy access to Metro-North, I-95, the Merritt and downtown Westport
- Steps away from great restaurants, premier shopping and cultural attraction
- Great for an attorney, therapists, general office and many other professionals