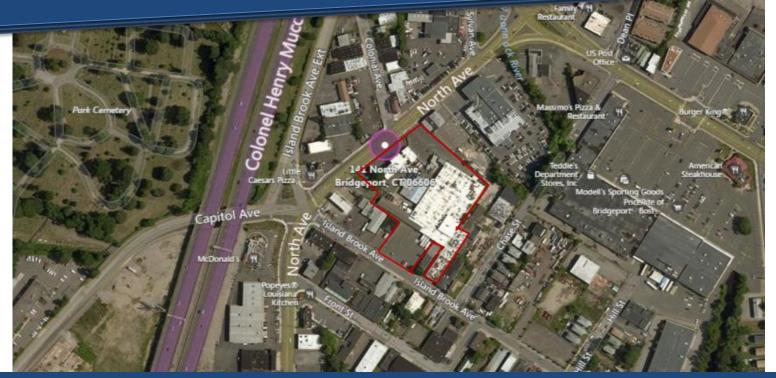

## 141 North Avenue, Bridgeport, CT

#### **Building Comments:**

- Manufacturing/Warehouse facility, desirable North-End Bridgeport location
- Excellent access to Routes 8 & 25 and Interstate I-95
- Move in ready

66 Fort Point Street | Norwalk, CT 06855