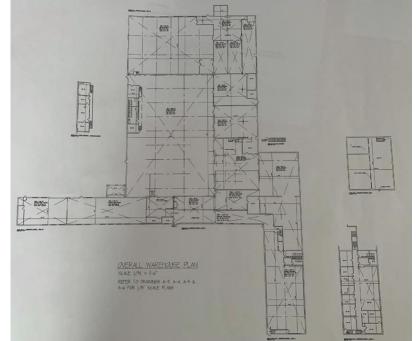

#### **Property Highlights:**

- Construction: Masonry
- Ceiling Height: Varies 12' to 18'
- Number of flrs: Primarily single story
- Loading: 4 Docks
- Heat:

10 Drive-Ins Gas

- Utilities:
  - Electric: 1,200 amps @ 208v 3,600 amps @ 480v • Water: City
- Sewer:
- City Parking: Abundant
- Industrial-Light Zone Zoning: (I-L)
- Occupancy: Flexible
- Asking Price: \$10.00 SF NNN
- Approved for Self-Storage and Cannabis
- Within the Enterprise Zone

#### **Building Comments:**

- Manufacturing/Warehouse facility, desirable North-End Bridgeport location
- Excellent access to Routes 8 & 25 and Interstate I-95
- Move in ready

66 Fort Point Street | Norwalk, CT 06855