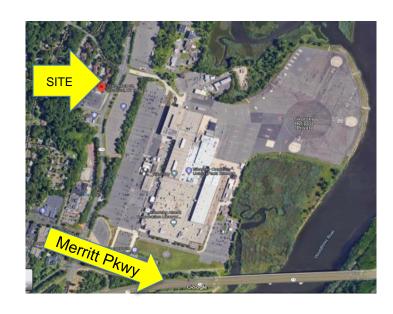

#### **Property Highlights:**

- 200 surface space parking lot
- On site shops and restaurant
- High visibility
- Highly trafficked shopping center

"Sikorski Aircraft Aviation Company"

15,000 employees

Conveniently located between The Merritt

Parkway Exit 53 and Route 8

Less than a mile from Oronoque Village

Condo Complex with 980+ Units

Traffic

Count: ± 23,000 vehicles

**Rent:** \$18.00sf NNN

Zoning: CA

Available: Immediately