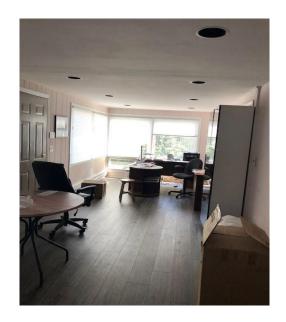

## **Property Highlights:**

- Quiet old-style colonial office building with spectacular year-round views
- 1,500 SF, Gross Lease only \$16 p/SF
- This recently available, 1<sup>st</sup> Floor open space that boasts a large open area and full bathroom
- Easy access to Metro-North, I-95, the Merritt, and downtown Westport
- Steps away from great restaurants, premier shopping, and cultural attraction
- See included floor plan
- Great for an attorney, therapists, general office, and many other professionals