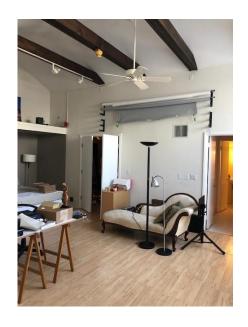

## **Property Highlights:**

- Quiet old-style colonial office building with spectacular year-round views
- 1,500 SF, Gross Lease only \$16 p/SF
- This recently available, 1<sup>st</sup> Floor open space that boasts a large open area and full bathroom
- Easy access to Metro-North, I-95, the Merritt, and downtown Westport
- Steps away from great restaurants, premier shopping, and cultural attraction
- See included floor plan
- Great for an attorney, therapists, general office, and many other professionals