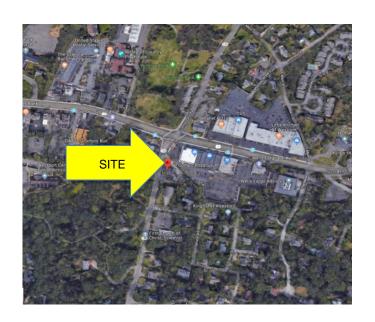

## PRICE \$2,000 p/month Gross Lease

Back Office Space ± 1,500 SF

19 Compo Road South, Westport, CT

For additional information or to request a showing please contact the Exclusive Agent Tom Bonaventura: 908-768-7928 tbonaventura@colonialrealty.net