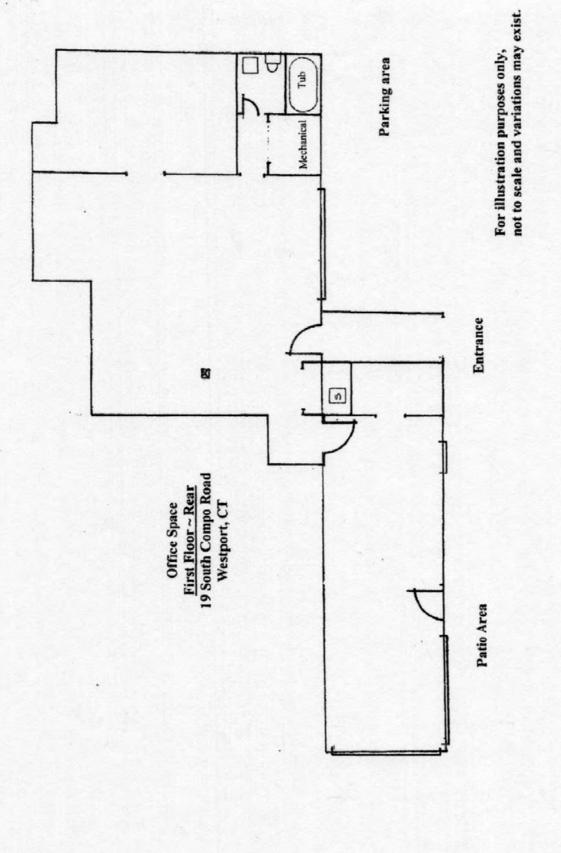

## **Property Highlights:**

- Quiet old-style colonial office building with spectacular year-round views
- 1,500 SF, Gross Lease only \$16 p/SF
- This recently available, 1<sup>st</sup> Floor open space that boasts a large open area and full bathroom
- Easy access to Metro-North, I-95, the Merritt, and downtown Westport
- Steps away from great restaurants, premier shopping, and cultural attraction
- See included floor plan
- Great for an attorney, therapists, general office, and many other professionals