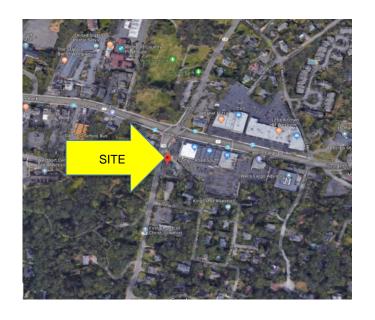

## **Property Highlights:**

- Quiet old-style colonial office building with spectacular year-round views
- 325 SF, Gross Lease only \$27 p/SF
- Newly available, 2<sup>nd</sup>-floor office with separate waiting room
- Easy access to Metro-North, I-95, the Merritt and downtown Westport
- Steps away from great restaurants, premier shopping and cultural attractions
- Great for a therapist, attorney, general office, or other professionals