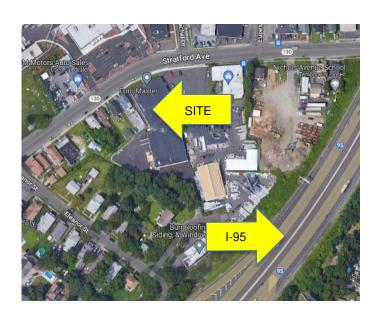

#### 1525 Stratford Avenue, Stratford, CT

For additional information or to request a showing please contact the Exclusive Agent David Flayhan: 203-307-0785 ext 1 Cell: 203-858-2437 dflayhan@colonialrealty.net

#### **Features:**

- 24,878 SF clean warehouse
- Ceiling height: +/- 18'
- 3 docks
- 1 drive-in
- Exterior yard area

- Office space included (+/- 1,500 SF)
- Easy access to I-95
- Terrific exposure on Stratford Avenue
- Asking price: \$12.50 psf + utilities