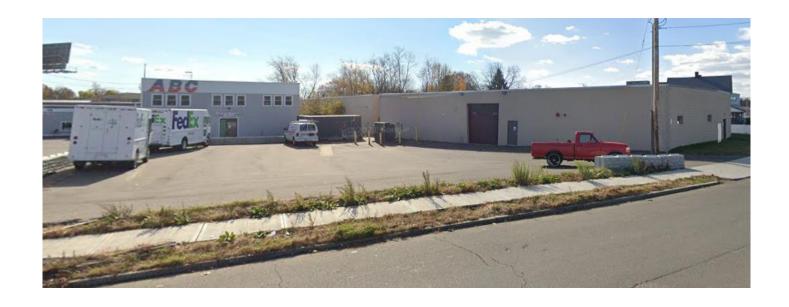

#### **Features:**

- 24,878 SF clean warehouse
- Ceiling height: +/- 18'
- 3 docks
- 1 drive-in
- Exterior yard area

- Office space included (+/- 1,500 SF)
- Easy access to I-95
- Terrific exposure on Stratford Avenue
- Asking price: \$12.50 psf + utilities