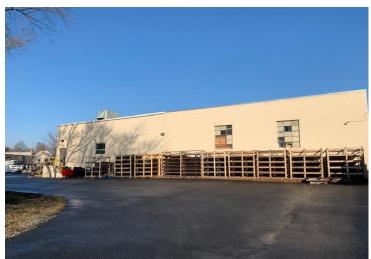

#### **Features:**

- 24,878 SF clean warehouse
- Ceiling height: +/- 18'
- 3 docks
- 1 drive-in
- Exterior yard area

- Office space included (+/- 1,500 SF)
- Easy access to I-95
- Terrific exposure on Stratford Avenue
- Asking price: \$12.50 psf + utilities