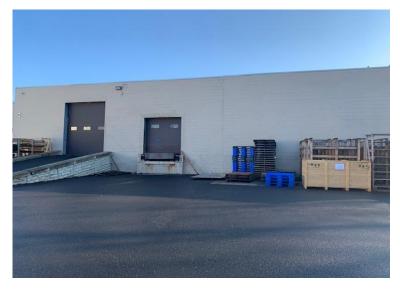

#### **Features:**

- 24,878 SF clean warehouse
- Ceiling height: +/- 18'
- 3 docks
- 1 drive-in
- Exterior yard area

- Office space included (+/- 1,500 SF)
- Easy access to I-95
- Terrific exposure on Stratford Avenue
- Asking price: \$12.50 psf + utilities