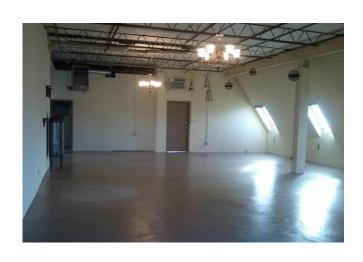

#### **Property Highlights**

- Classic modern style architecture
- Abundance of natural light flooding interior space
- On-site parking
- New roof installed in 2020.
- 3 story office building totaling 5,949 sf on 3 floors:
  - o 1st and 2nd floor available
  - 3<sup>rd</sup> floor leased out

- Land Area: .15 acres (6,534 sq ft)
- 3 blocks to Metro North RR station East Norwalk
- 1/4 mile off I-95 Exit 16
- 1/2 mile from the bustle of SONO
- Floor Plans:

1st Floor: 2,326 sf.
2nd Floor: 2,070 sf.
3rd Floor: 1,553 sf.