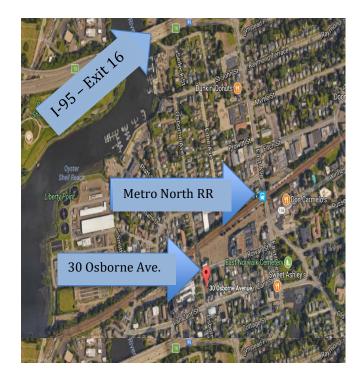

- Land Area: .15 acres (6,534 sq ft)
- 3 blocks to Metro North RR station East Norwalk
- 1/4 mile off I-95 Exit 16
- 1/2 mile from the bustle of SONO
- Floor Plans:

1st Floor: 2,326 sf.
2nd Floor: 2,070 sf.
3rd Floor: 1,553 sf.