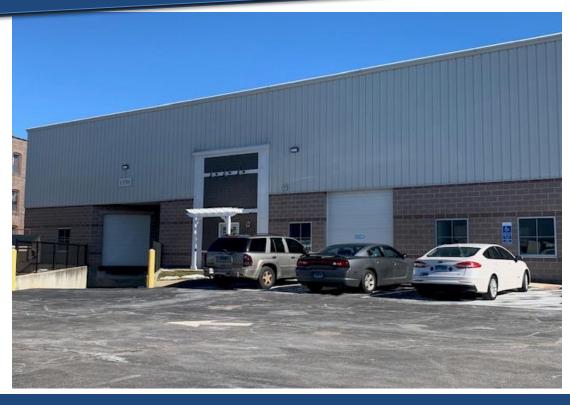

### **Property Highlights:**

• Available: +/- 6,200 SF

Building Size: ± 18,400 SF

Construction: Block and Brick

Ceiling Height: 18'+

Drive In:

Dock: 1

Number of Floors: 1

### **Building Comments:**

- Nestled within Bridgeport Business Center
- Within Enterprise Zone
- · Great ceiling height
- Close to Stratford town line
- On main bus route
- On-site management

66 Fort Point Street | Norwalk, CT 06855