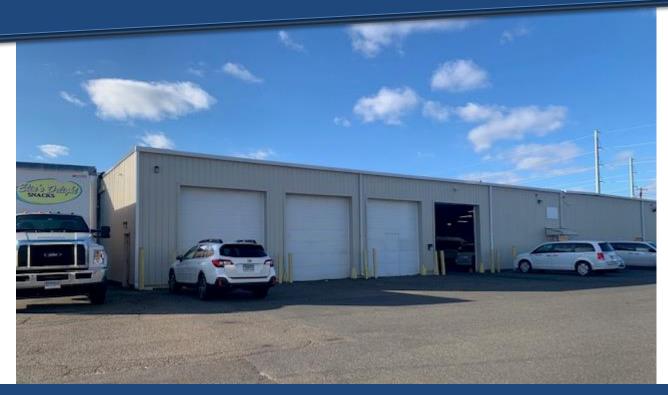

# FOR LEASE

± 4,119 SF

1915 Stratford Avenue, Suite 3, Stratford, CT

For additional information or to request a showing please contact the Exclusive Agent David Flayhan: 203-858-2437 dflayhan@colonialrealty.net

#### **Property Highlights:**

Building Size: ± 30,636 SF

Total Space Available: ± 4,119 SF

• Ceiling Height: 16'

Number of Floors:

Loading: Drive-in door

Heating: Gas

Utilities:

### **Building Comments:**

- Affordable warehouse distribution space
- Excellent loading
- Easy access to I-95

66 Fort Point Street | Norwalk, CT 06855

P 203.307.0785 | 203.367.4087

www.colonialrealty.net