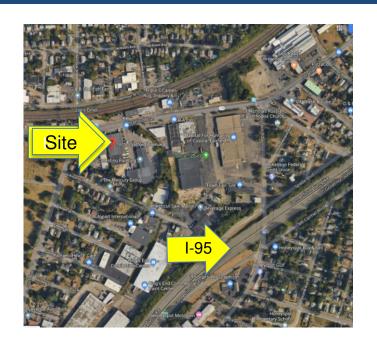

### **Building Comments:**

- Affordable warehouse distribution space
- Excellent loading
- Easy access to I-95

66 Fort Point Street | Norwalk, CT 06855

P 203.307.0785 | 203.367.4087

www.colonialrealty.net