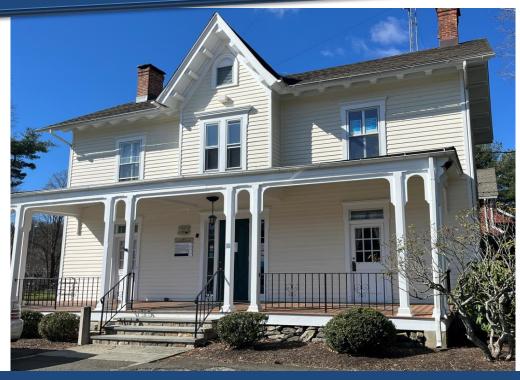

## **Property Highlights:**

- Beautiful 2 story 6,927 SF Victorian office building
- Abundant on-site parking
- All available space is on the 1<sup>st</sup> floor
- Spaces may be leased individually or combined
- Free and ample storage available in basement
- Pricing is all inclusive No additional surprises
- Conveniently located along Route 7 and Wilton High School
- Offered at \$22 psf gross