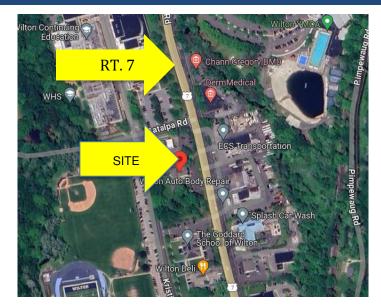

## FOR LEASE

**OFFICE** 

Space A: 2,160 SF

Space B: 312 SF

Space C: 515 SF

May be leased separately or any combination

387 Danbury Road, Wilton, CT

For additional information or to request a showing please contact the Exclusive Agents
David Flayhan: 203-858-2437 dflayhan@colonialrealty.net

## **Property Highlights:**

- Beautiful 2 story 6,927 SF Victorian office building
- Abundant on-site parking
- All available space is on the 1<sup>st</sup> floor
- Spaces may be leased individually or combined
- Free and ample storage available in basement
- Pricing is all inclusive No additional surprises
- Conveniently located along Route 7 and Wilton High School
- Offered at \$22 psf gross