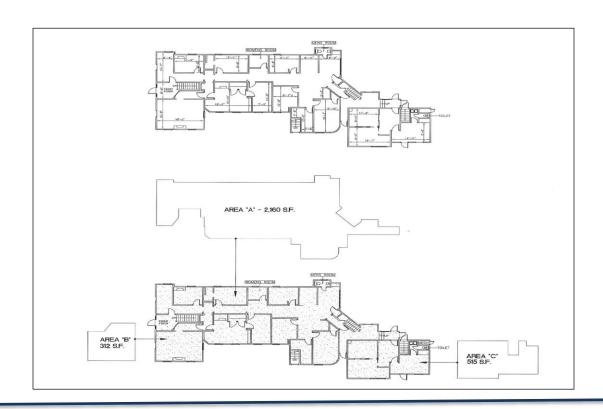

## FOR LEASE

**OFFICE** 

Space A: 2,160 SF

Space B: 312 SF

Space C: 515 SF

May be leased separately or any combination

387 Danbury Road, Wilton, CT

For additional information or to request a showing please contact the Exclusive Agents
David Flayhan: 203-858-2437 dflayhan@colonialrealty.net

## **Property Highlights:**

- Beautiful 2 story 6,927 SF Victorian office building
- Abundant on-site parking
- All available space is on the 1<sup>st</sup> floor
- Spaces may be leased individually or combined
- Free and ample storage available in basement
- Pricing is all inclusive No additional surprises
- Conveniently located along Route 7 and Wilton High School
- Offered at \$22 psf gross